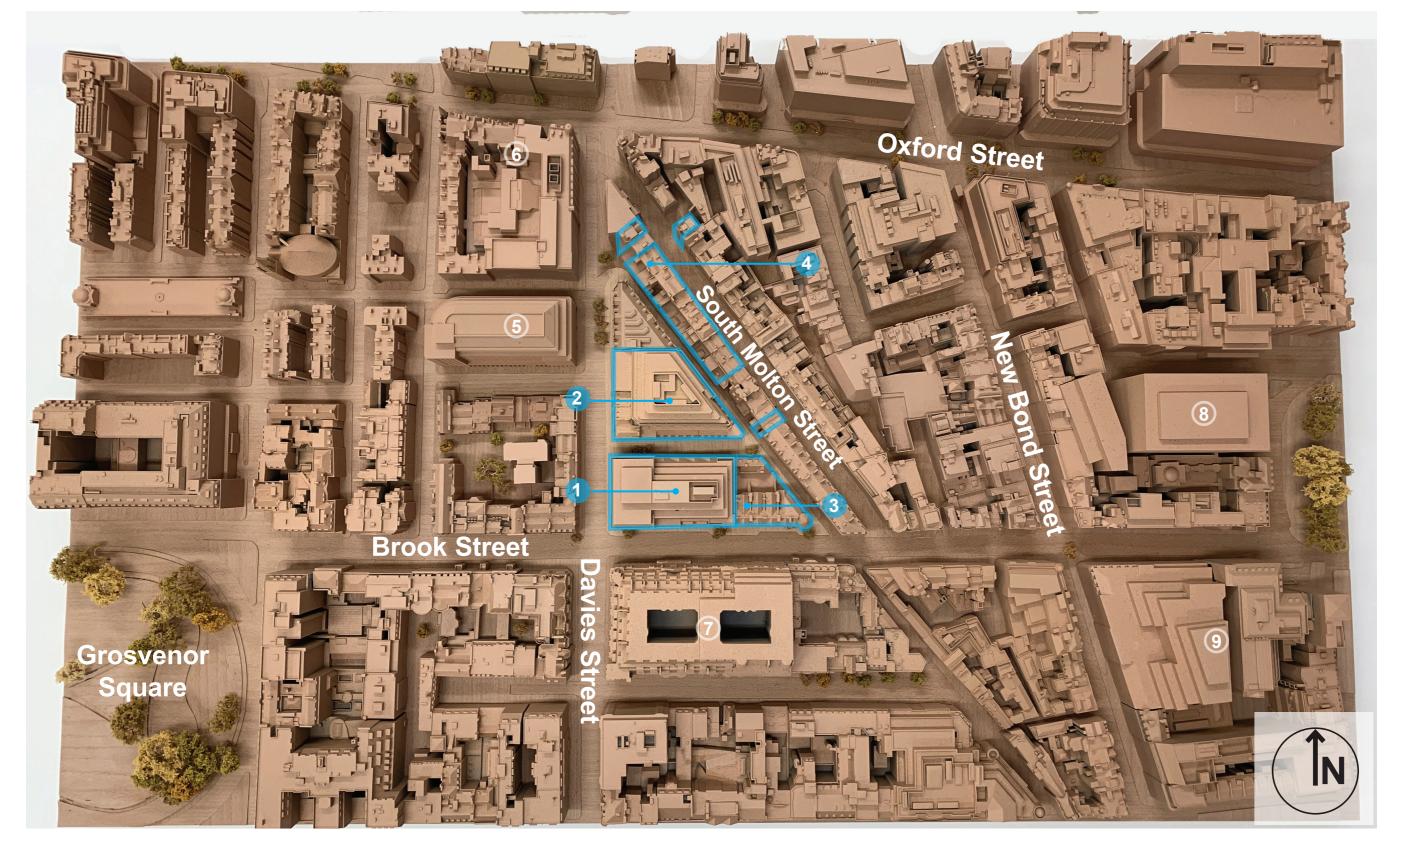

## 4. 10, 15-25, 27 & 42 South Molton Street

5. 65 Davies Street & Bond Street Crossrail Station (under construction)

6. Bond Street Tube Station

7. Claridge's Hotel (extension under construction)

- South Building
   North Building
   40 46 Brook Street
- 4. 65 Davies Street & Bond Street Crossrail Station (under construction)
- 5. Claridge's Hotel (extension under construction)6. GPE Hanover Square (under construction)

4. 10, 15-25, 27 & 42 South Molton Street

5. 65 Davies Street & Bond Street Crossrail Station (under construction)

6. Bond Street Tube Station

7. Claridge's Hotel (extension under construction)

### 4. 10, 15-25, 27 & 42 South Molton Street

5. 65 Davies Street & Bond Street Crossrail Station (under construction)

6. Bond Street Tube Station

7. Claridge's Hotel (extension under construction)