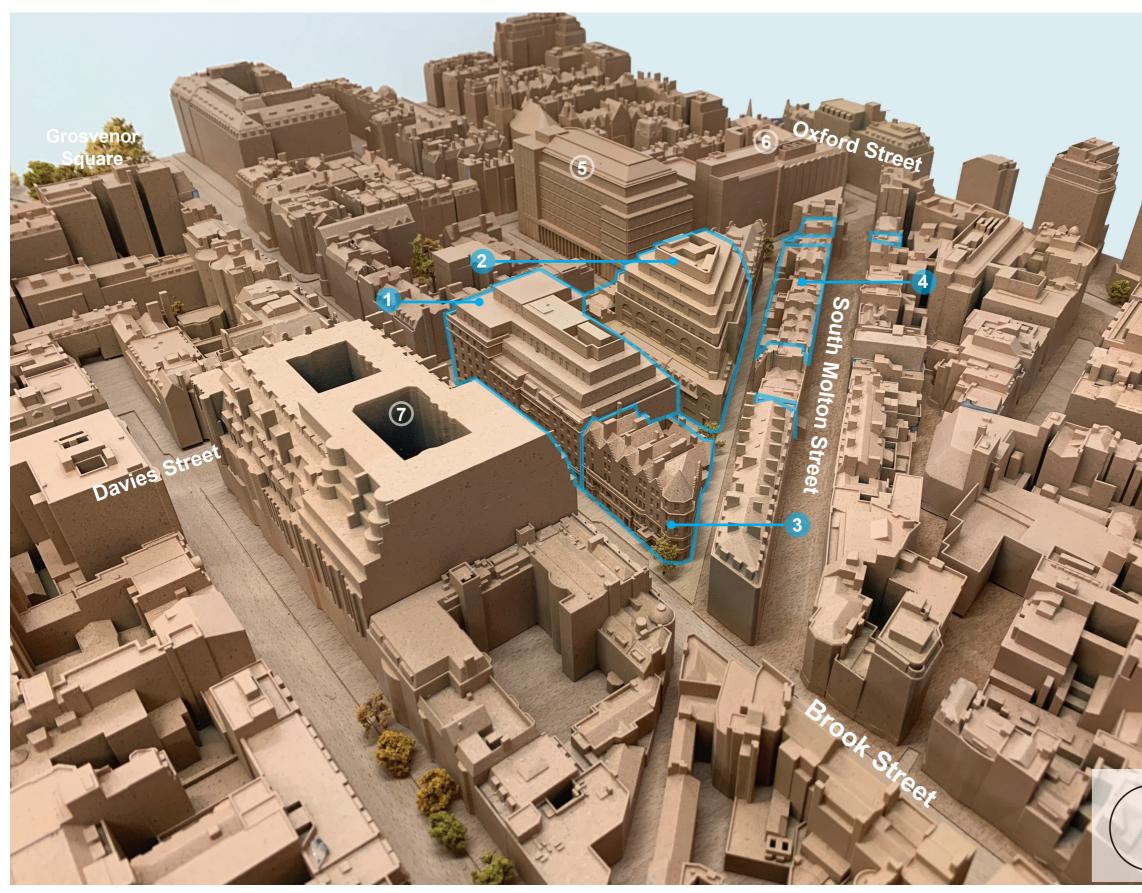

#### 4. 10, 15-25, 27 & 42 South Molton Street

- 5. 65 Davies Street & Bond Street Crossrail Station (under construction)
- 6. Bond Street Tube Station
- 7. Claridge's Hotel (extension under construction)8. GPE Hanover Square (under construction)
- 9. Fenwicks (consented scheme)

## 4. 10, 15-25, 27 & 42 South Molton Street

5. 65 Davies Street & Bond Street Crossrail Station (under construction)

6. Bond Street Tube Station

7. Claridge's Hotel (extension under construction)

- South Building
   North Building
   40 46 Brook Street
- 4. 65 Davies Street & Bond Street Crossrail Station (under construction)
- 5. Claridge's Hotel (extension under construction)6. GPE Hanover Square (under construction)