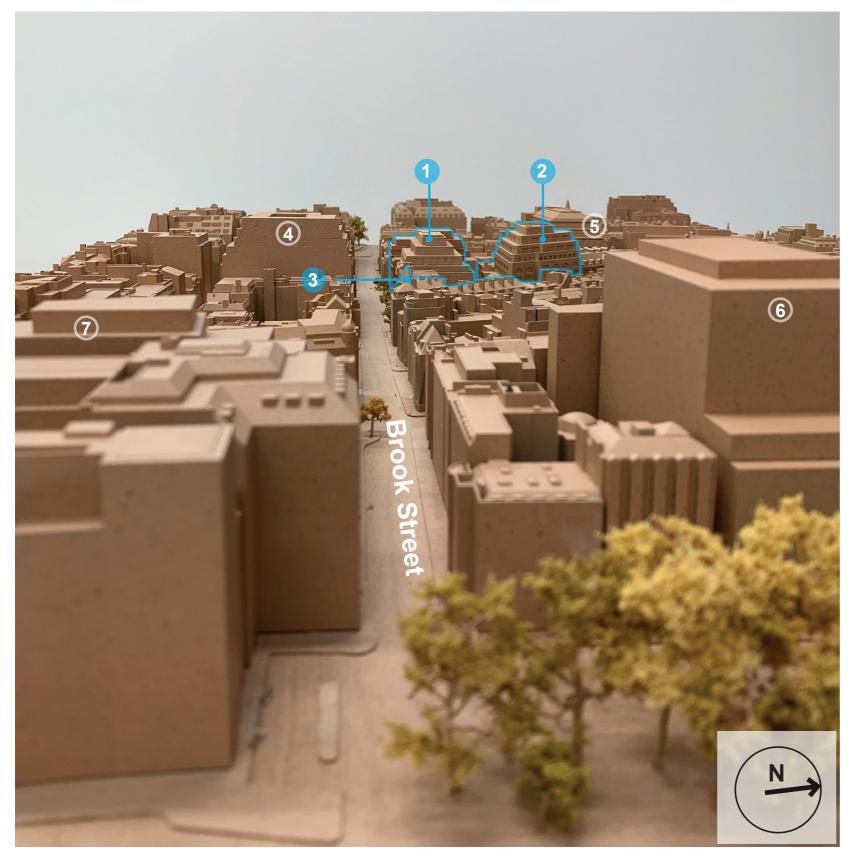

- South Building
   North Building
- 3. 40 46 Brook Street

- South Building
   North Building
   40 46 Brook Street
- 4. 10, 15-25, 27 & 42 South Molton Street
- 5. 65 Davies Street & Bond Street Crossrail Station (under construction)
- 6. Bond Street Tube Station
- 7. Claridge's Hotel (extension under construction)8. GPE Hanover Square (under construction)9. Fenwicks (consented scheme)

- South Building
   North Building
- 3. 40 46 Brook Street
- 4. 10, 15-25, 27 & 42 South Molton Street
- 5. 65 Davies Street & Bond Street Crossrail Station (under construction)
- 6. Bond Street Tube Station
- 7. Claridge's Hotel (extension under construction)8. GPE Hanover Square (under construction)
- 9. Fenwicks (consented scheme)