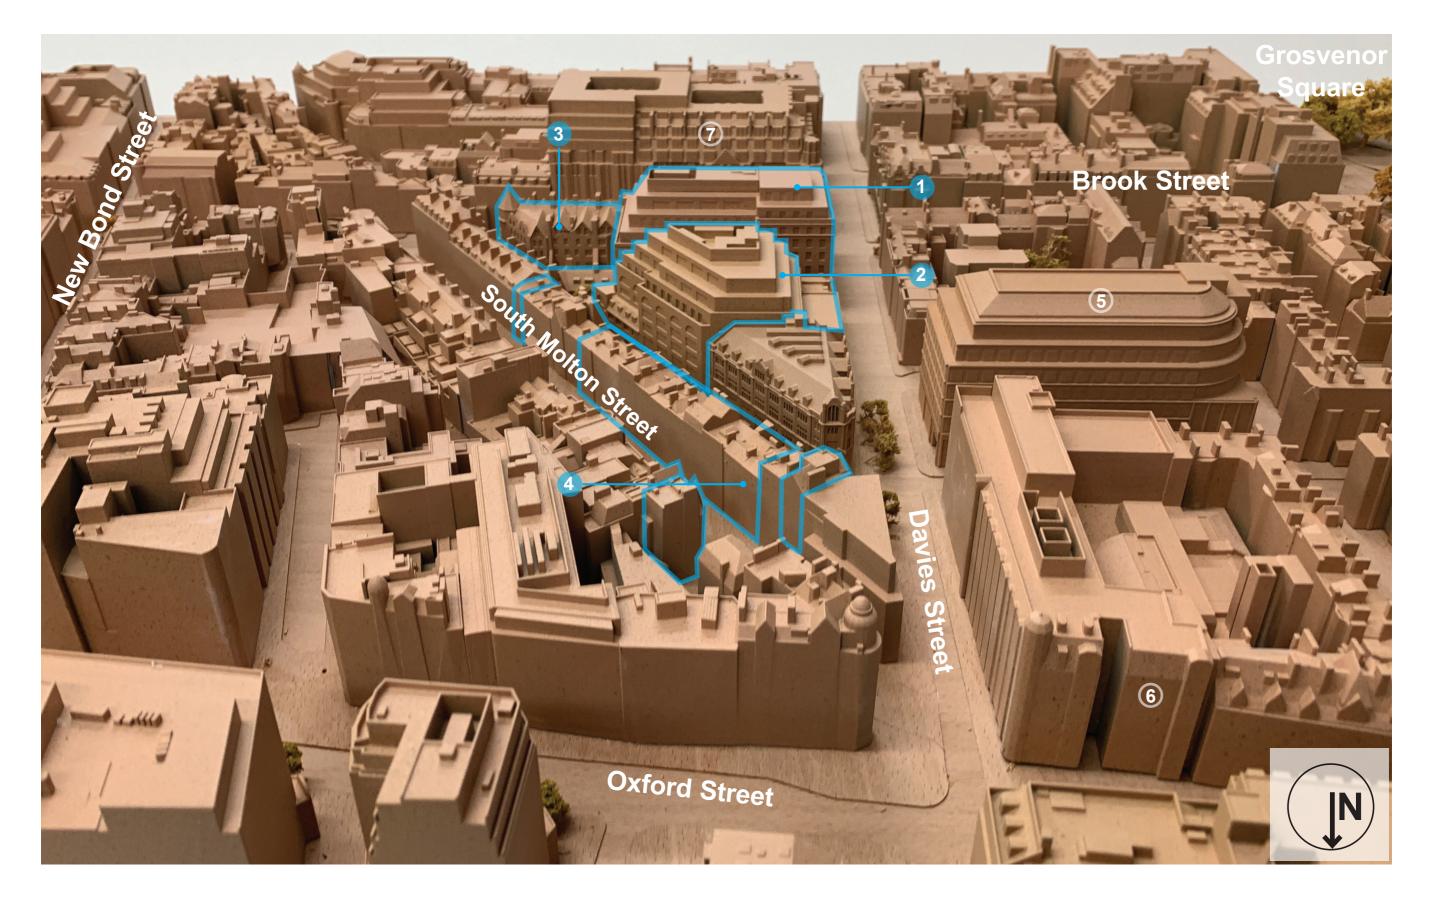

- South Building
   North Building
- 3. 40 46 Brook Street

#### 4. 10, 15-25, 27 & 42 South Molton Street

- 5. 65 Davies Street & Bond Street Crossrail Station (under construction)
- 6. Bond Street Tube Station
- 7. Claridge's Hotel (extension under construction)8. GPE Hanover Square (under construction)
- 9. Fenwicks (consented scheme)

- South Building
   North Building
   65 Davies Street & Bond Street Crossrail Station (under construction)
- 4. Bond Street Tube Station
- 5. Claridge's Hotel (extension under construction)
   6. GPE Hanover Square (under construction)
   7. Fenwicks (consented scheme)

- South Building
   North Building
   40 46 Brook Street
- 4. 10, 15-25, 27 & 42 South Molton Street
- 5. 65 Davies Street & Bond Street Crossrail Station (under construction)
- 6. Bond Street Tube Station
- 7. Claridge's Hotel (extension under construction)8. GPE Hanover Square (under construction)9. Fenwicks (consented scheme)

- South Building
   North Building
- 3. 40 46 Brook Street
- 4. 10, 15-25, 27 & 42 South Molton Street
- 5. 65 Davies Street & Bond Street Crossrail Station (under construction)
- 6. Bond Street Tube Station
- 7. Claridge's Hotel (extension under construction)8. GPE Hanover Square (under construction)
- 9. Fenwicks (consented scheme)

- 4. Claridge's Hotel (extension under construction)
  5. 65 Davies Street & Bond Street Crossrail Station (under construction)
  6. GPE Hanover Square (under construction)
  7. Fenwicks (consented scheme)

## 4. 10, 15-25, 27 & 42 South Molton Street

5. 65 Davies Street & Bond Street Crossrail Station (under construction)

6. Bond Street Tube Station

7. Claridge's Hotel (extension under construction)

- South Building
   North Building
   40 46 Brook Street
- 4. 65 Davies Street & Bond Street Crossrail Station (under construction)
- 5. Claridge's Hotel (extension under construction)6. GPE Hanover Square (under construction)

4. 10, 15-25, 27 & 42 South Molton Street

5. 65 Davies Street & Bond Street Crossrail Station (under construction)

6. Bond Street Tube Station

7. Claridge's Hotel (extension under construction)

### 4. 10, 15-25, 27 & 42 South Molton Street

5. 65 Davies Street & Bond Street Crossrail Station (under construction)

6. Bond Street Tube Station

7. Claridge's Hotel (extension under construction)