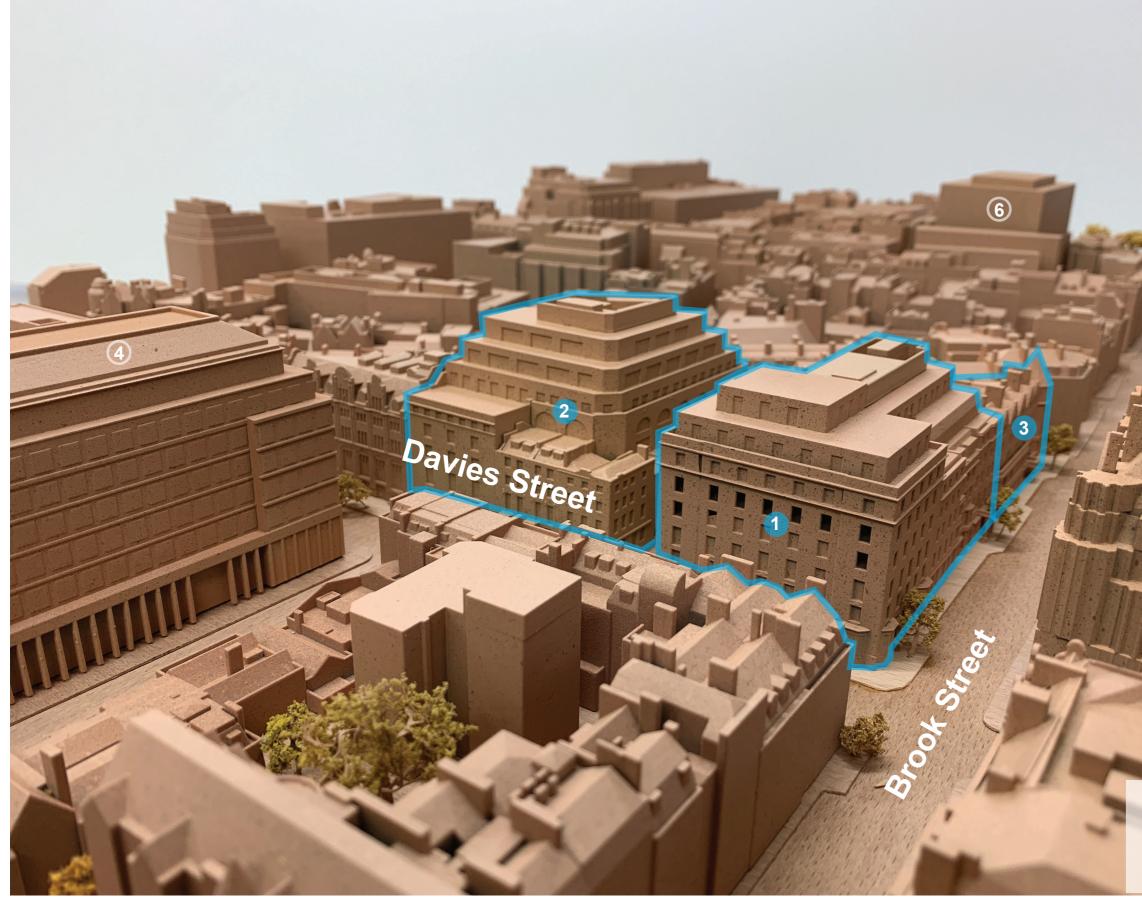

- South Building
   North Building
   65 Davies Street & Bond Street Crossrail Station (under construction)
- 4. Bond Street Tube Station
- 5. Claridge's Hotel (extension under construction)
   6. GPE Hanover Square (under construction)
   7. Fenwicks (consented scheme)

- 4. Claridge's Hotel (extension under construction)
  5. 65 Davies Street & Bond Street Crossrail Station (under construction)
  6. GPE Hanover Square (under construction)
  7. Fenwicks (consented scheme)