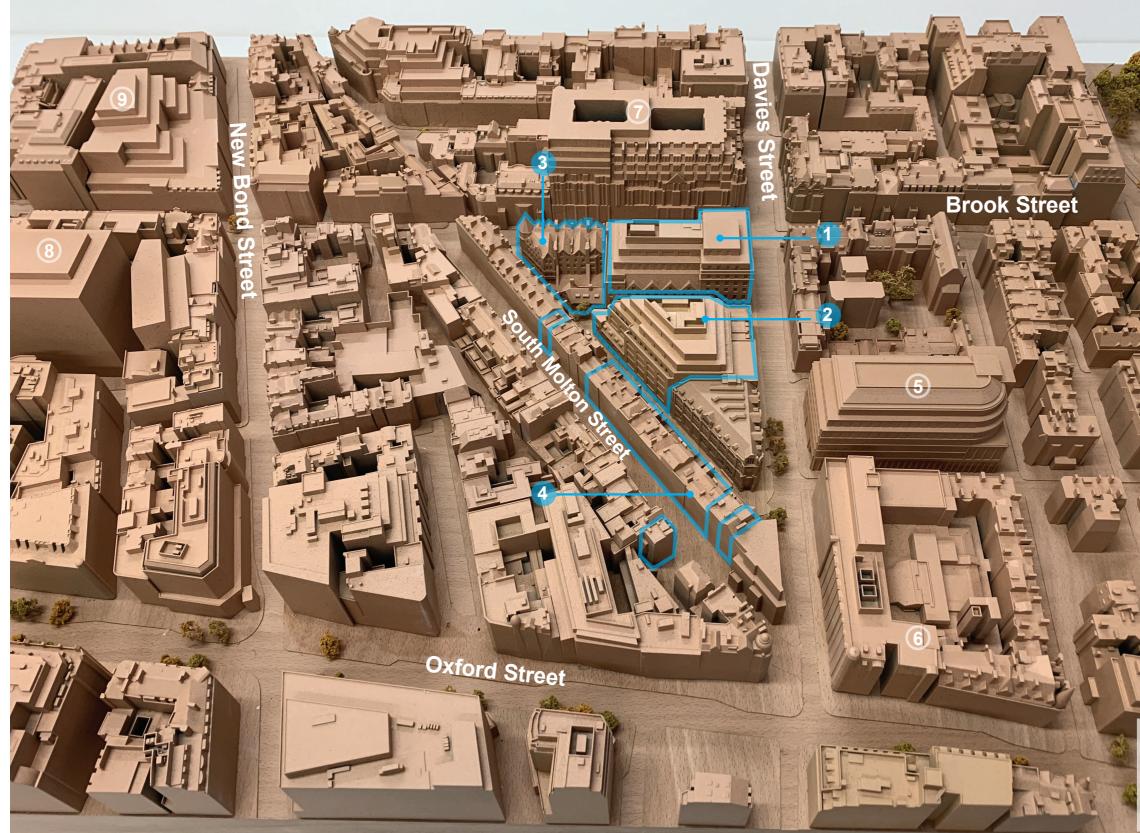

- South Building
   North Building
- 3. 40 46 Brook Street

#### 4. 10, 15-25, 27 & 42 South Molton Street

- 5. 65 Davies Street & Bond Street Crossrail Station (under construction)
- 6. Bond Street Tube Station
- 7. Claridge's Hotel (extension under construction)8. GPE Hanover Square (under construction)
- 9. Fenwicks (consented scheme)