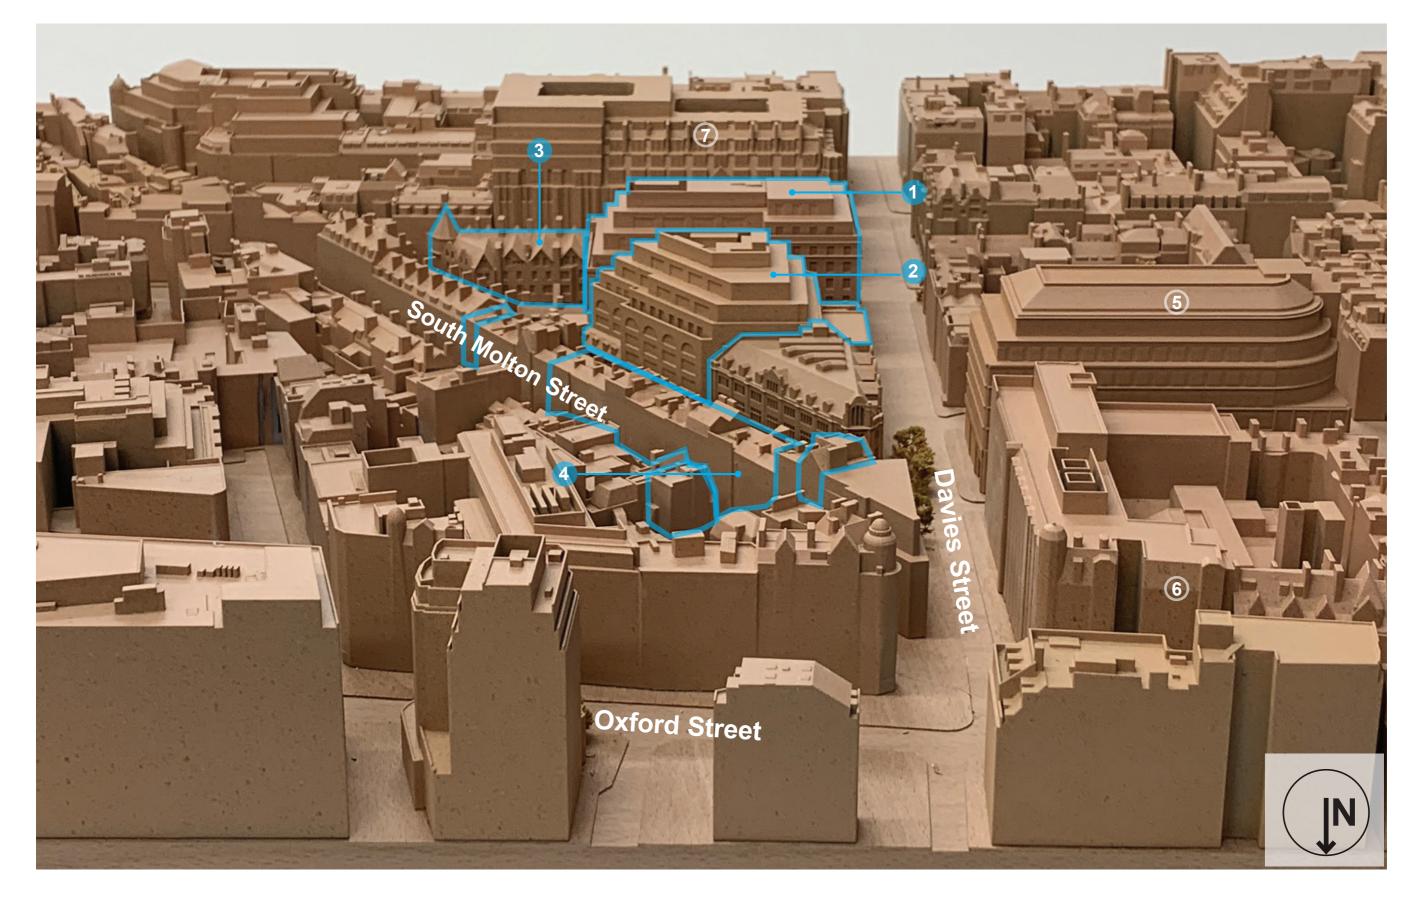

- South Building
   North Building
- 3. 40 46 Brook Street

#### 4. 10, 15-25, 27 & 42 South Molton Street

- 5. 65 Davies Street & Bond Street Crossrail Station (under construction)
- 6. Bond Street Tube Station
- 7. Claridge's Hotel (extension under construction)8. GPE Hanover Square (under construction)
- 9. Fenwicks (consented scheme)

- South Building
   North Building
   65 Davies Street & Bond Street Crossrail Station (under construction)
- 4. Bond Street Tube Station
- 5. Claridge's Hotel (extension under construction)
   6. GPE Hanover Square (under construction)
   7. Fenwicks (consented scheme)

- South Building
   North Building
   40 46 Brook Street
- 4. 10, 15-25, 27 & 42 South Molton Street
- 5. 65 Davies Street & Bond Street Crossrail Station (under construction)
- 6. Bond Street Tube Station
- 7. Claridge's Hotel (extension under construction)8. GPE Hanover Square (under construction)9. Fenwicks (consented scheme)

- South Building
   North Building
- 3. 40 46 Brook Street
- 4. 10, 15-25, 27 & 42 South Molton Street
- 5. 65 Davies Street & Bond Street Crossrail Station (under construction)
- 6. Bond Street Tube Station
- 7. Claridge's Hotel (extension under construction)8. GPE Hanover Square (under construction)
- 9. Fenwicks (consented scheme)

- 4. Claridge's Hotel (extension under construction)
  5. 65 Davies Street & Bond Street Crossrail Station (under construction)
  6. GPE Hanover Square (under construction)
  7. Fenwicks (consented scheme)

## 4. 10, 15-25, 27 & 42 South Molton Street

5. 65 Davies Street & Bond Street Crossrail Station (under construction)

6. Bond Street Tube Station

7. Claridge's Hotel (extension under construction)

- South Building
   North Building
   40 46 Brook Street
- 4. 65 Davies Street & Bond Street Crossrail Station (under construction)
- 5. Claridge's Hotel (extension under construction)6. GPE Hanover Square (under construction)

4. 10, 15-25, 27 & 42 South Molton Street

5. 65 Davies Street & Bond Street Crossrail Station (under construction)

6. Bond Street Tube Station

7. Claridge's Hotel (extension under construction)

### 4. 10, 15-25, 27 & 42 South Molton Street

5. 65 Davies Street & Bond Street Crossrail Station (under construction)

6. Bond Street Tube Station

7. Claridge's Hotel (extension under construction)