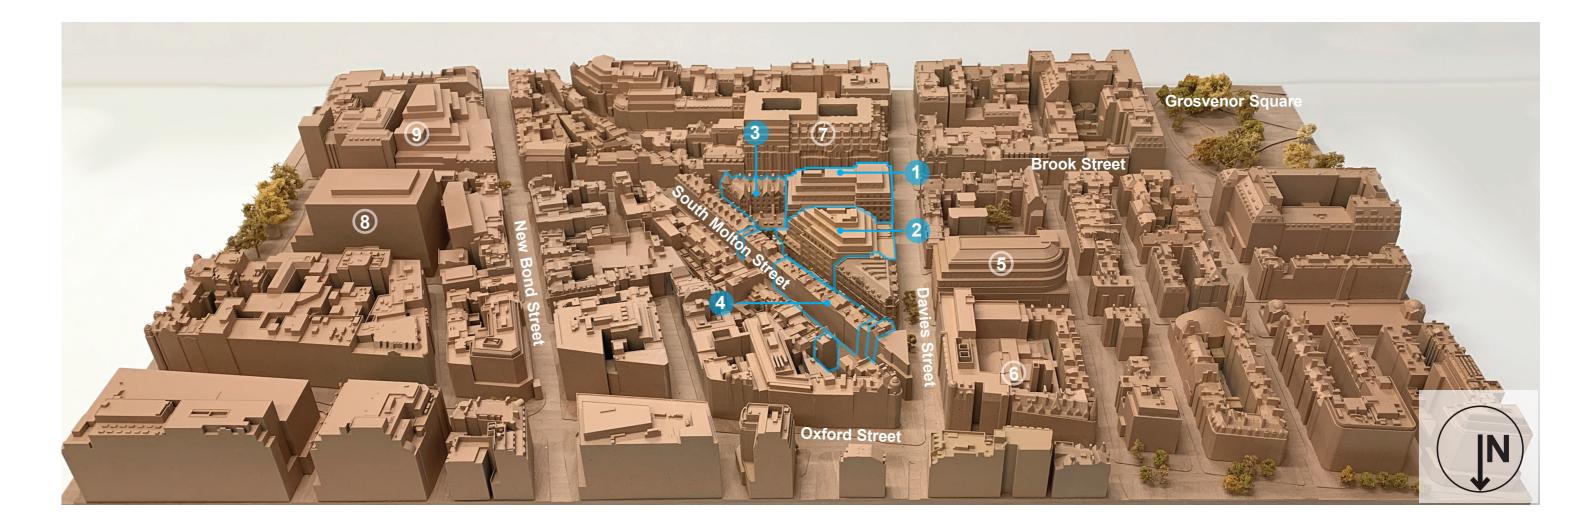

- South Building
   North Building
   40 46 Brook Street
- 4. 10, 15-25, 27 & 42 South Molton Street
- 5. 65 Davies Street & Bond Street Crossrail Station (under construction)
- 6. Bond Street Tube Station
- 7. Claridge's Hotel (extension under construction)8. GPE Hanover Square (under construction)9. Fenwicks (consented scheme)

- South Building
   North Building
- 3. 40 46 Brook Street
- 4. 10, 15-25, 27 & 42 South Molton Street
- 5. 65 Davies Street & Bond Street Crossrail Station (under construction)
- 6. Bond Street Tube Station
- 7. Claridge's Hotel (extension under construction)8. GPE Hanover Square (under construction)
- 9. Fenwicks (consented scheme)