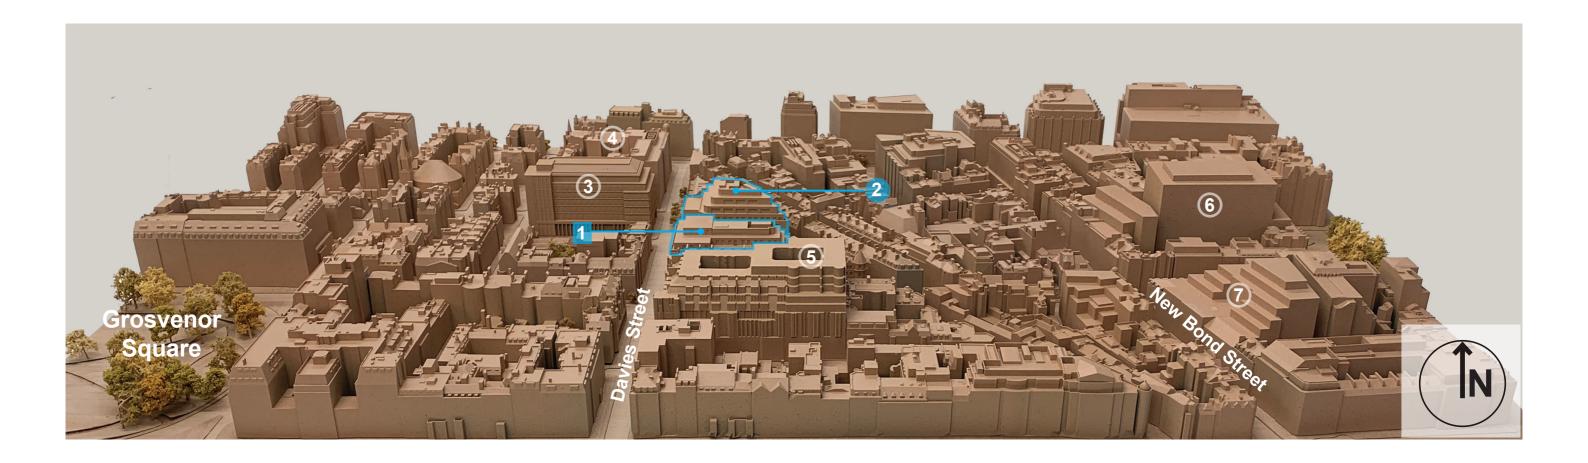

- South Building
   North Building
   65 Davies Street & Bond Street Crossrail Station (under construction)
- 4. Bond Street Tube Station
- 5. Claridge's Hotel (extension under construction)
   6. GPE Hanover Square (under construction)
   7. Fenwicks (consented scheme)

- 4. Claridge's Hotel (extension under construction)
  5. 65 Davies Street & Bond Street Crossrail Station (under construction)
  6. GPE Hanover Square (under construction)
  7. Fenwicks (consented scheme)